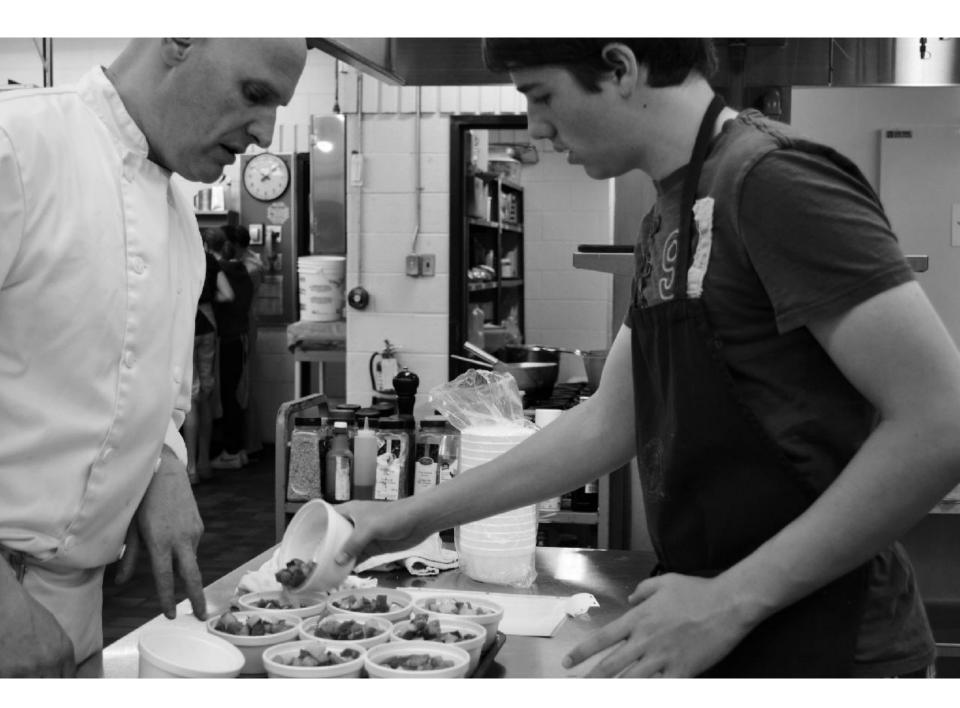

# TECHNIQUE #4: CAPTURE THE MOVEMENT OF PEOPLE IN AND AROUND THE SCHOOL

## TECHNIQUE #10: CAPTURE AUTHENTIC MOMENTS IN THE SCHOOL

(DON'T FORGET TO ASK PERMISSION IF YOU WANT TO SHOOT IN A CLASSROOM)