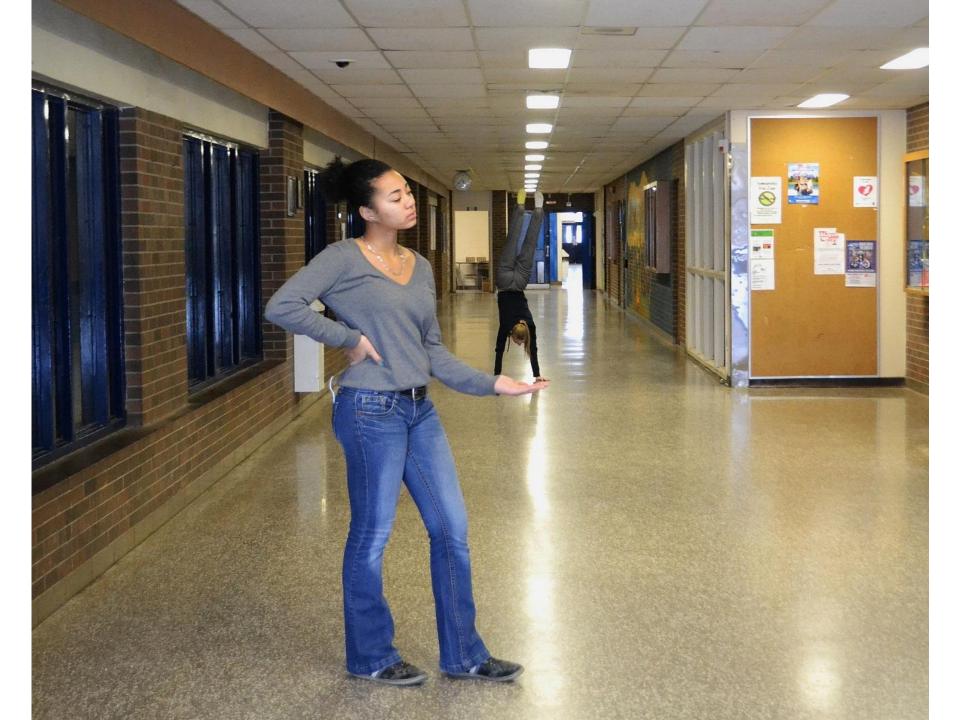

|



# TECHNIQUE #4: CAPTURE THE MOVEMENT OF PEOPLE IN AND AROUND THE SCHOOL









# TECHNIQUE #5: LOOK UP! LOOK FOR INTERESTING LIGHT, CLOUDS, SKIES



### TECHNIQUE #6: HAVE FUN WITH YOUR SHOOTING!





### TECHNIQUE #7: SET UP PROPS AND ARRANGE OBJECTS









# TECHNIQUE #8: USE A MODEL









## TECHNIQUE #9: CROP IN INTERESTING WAYS





## TECHNIQUE #10: CAPTURE AUTHENTIC MOMENTS IN THE SCHOOL

(DON'T FORGET TO ASK PERMISSION IF YOU WANT TO SHOOT IN A CLASSROOM)















## WHAT AREAS OF THE SCHOOL ARE ESPECIALLY VISUALLY INTERESTING?