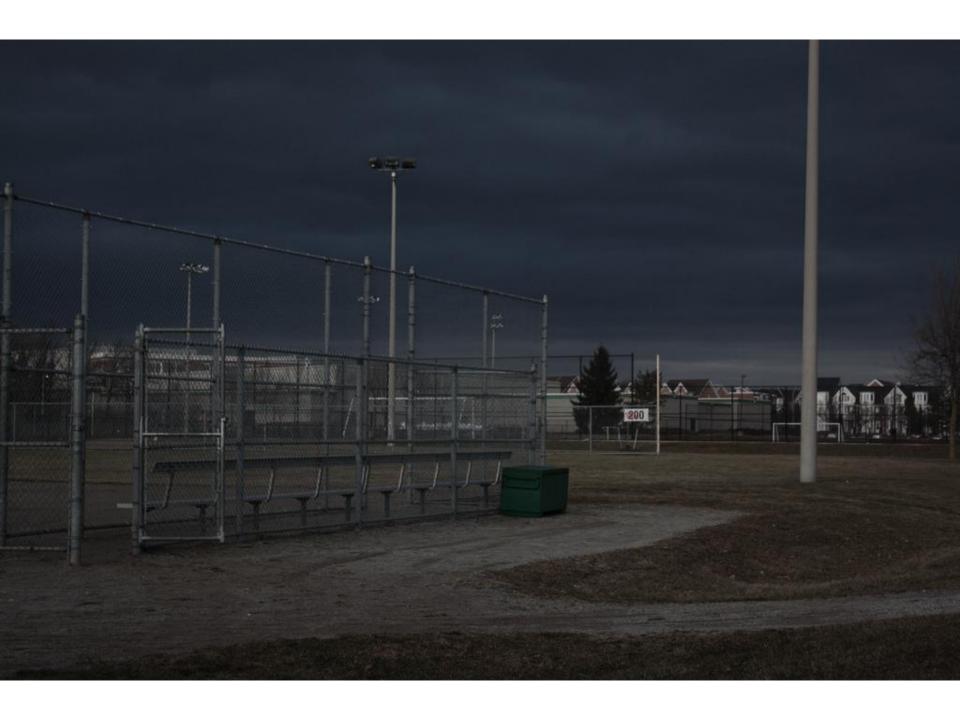

|



# TECHNIQUE #4: CAPTURE THE MOVEMENT OF PEOPLE IN AND AROUND THE SCHOOL









# TECHNIQUE #5: LOOK UP! LOOK FOR INTERESTING LIGHT, CLOUDS, SKIES



### TECHNIQUE #6: HAVE FUN WITH YOUR SHOOTING!





### TECHNIQUE #7: SET UP PROPS AND ARRANGE OBJECTS









# TECHNIQUE #8: USE A MODEL









## TECHNIQUE #9: CROP IN INTERESTING WAYS





## TECHNIQUE #10: CAPTURE AUTHENTIC MOMENTS IN THE SCHOOL

(DON'T FORGET TO ASK PERMISSION IF YOU WANT TO SHOOT IN A CLASSROOM)















## WHAT AREAS OF THE SCHOOL ARE ESPECIALLY VISUALLY INTERESTING?