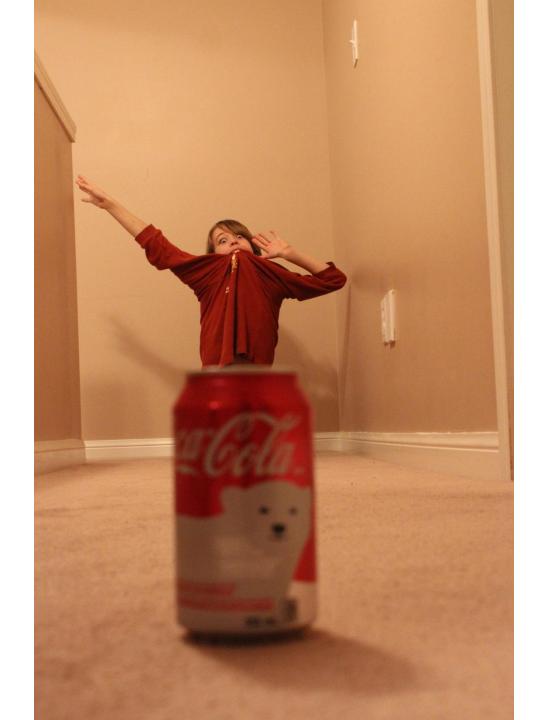

|



# TECHNIQUE #4: CAPTURE THE MOVEMENT OF PEOPLE IN AND AROUND THE SCHOOL









# TECHNIQUE #5: LOOK UP! LOOK FOR INTERESTING LIGHT, CLOUDS, SKIES



### TECHNIQUE #6: HAVE FUN WITH YOUR SHOOTING!





### TECHNIQUE #7: SET UP PROPS AND ARRANGE OBJECTS









# TECHNIQUE #8: USE A MODEL









## TECHNIQUE #9: CROP IN INTERESTING WAYS





## TECHNIQUE #10: CAPTURE AUTHENTIC MOMENTS IN THE SCHOOL

(DON'T FORGET TO ASK PERMISSION IF YOU WANT TO SHOOT IN A CLASSROOM)















## WHAT AREAS OF THE SCHOOL ARE ESPECIALLY VISUALLY INTERESTING?