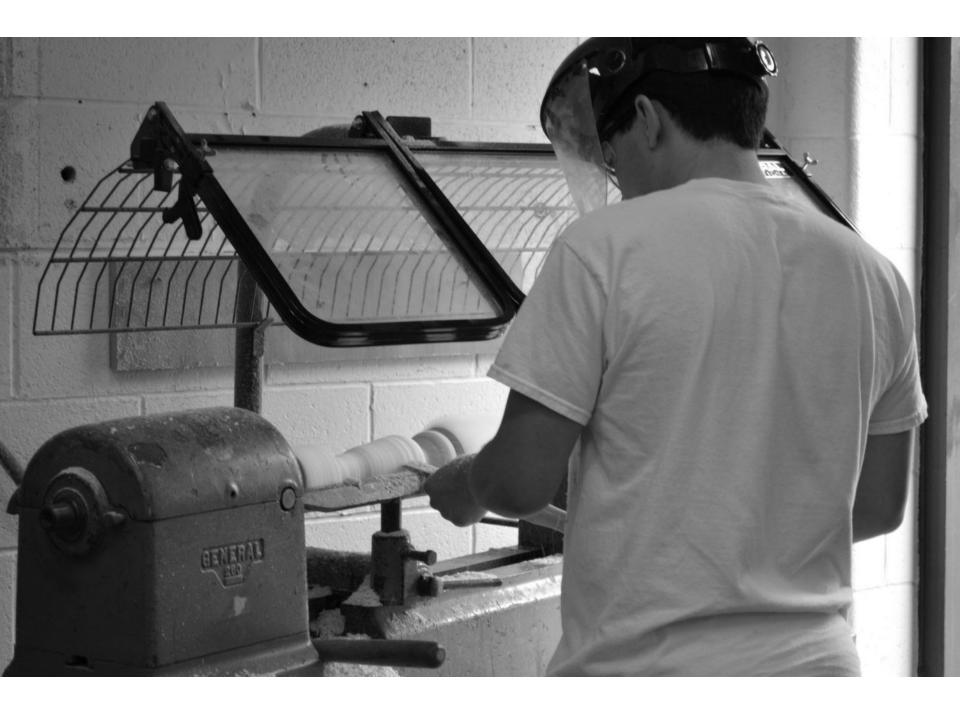

# TECHNIQUE #4: CAPTURE THE MOVEMENT OF PEOPLE IN AND AROUND THE SCHOOL

## TECHNIQUE #10: CAPTURE AUTHENTIC MOMENTS IN THE SCHOOL

(DON'T FORGET TO ASK PERMISSION IF YOU WANT TO SHOOT IN A CLASSROOM)