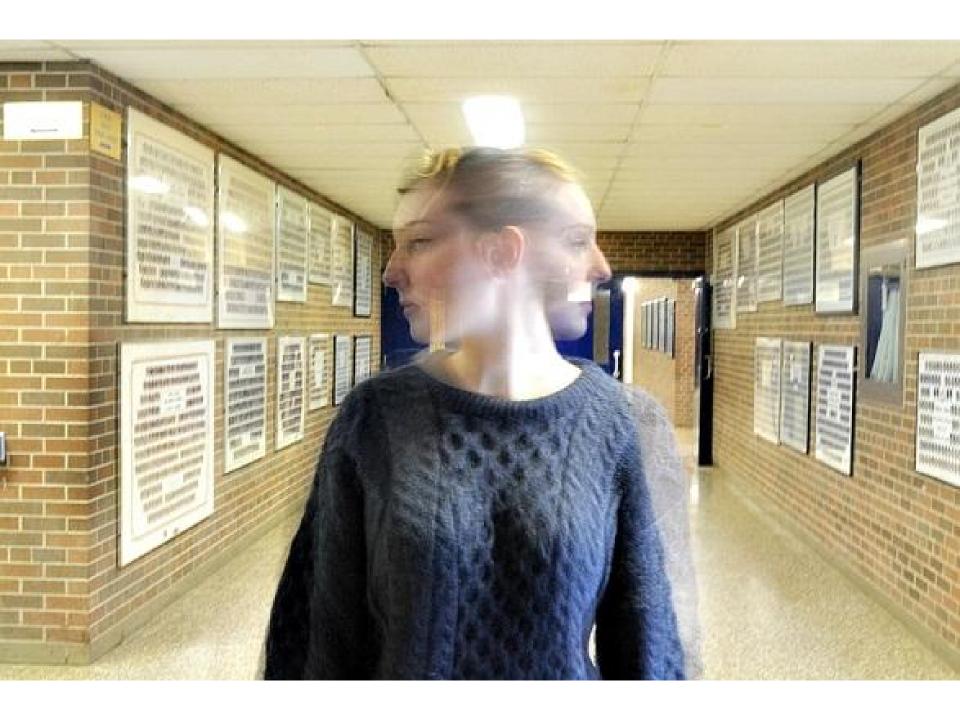

|



# TECHNIQUE #4: CAPTURE THE MOVEMENT OF PEOPLE IN AND AROUND THE SCHOOL









# TECHNIQUE #5: LOOK UP! LOOK FOR INTERESTING LIGHT, CLOUDS, SKIES



### TECHNIQUE #6: HAVE FUN WITH YOUR SHOOTING!





### TECHNIQUE #7: SET UP PROPS AND ARRANGE OBJECTS









# TECHNIQUE #8: USE A MODEL









## TECHNIQUE #9: CROP IN INTERESTING WAYS





## TECHNIQUE #10: CAPTURE AUTHENTIC MOMENTS IN THE SCHOOL

(DON'T FORGET TO ASK PERMISSION IF YOU WANT TO SHOOT IN A CLASSROOM)















## WHAT AREAS OF THE SCHOOL ARE ESPECIALLY VISUALLY INTERESTING?