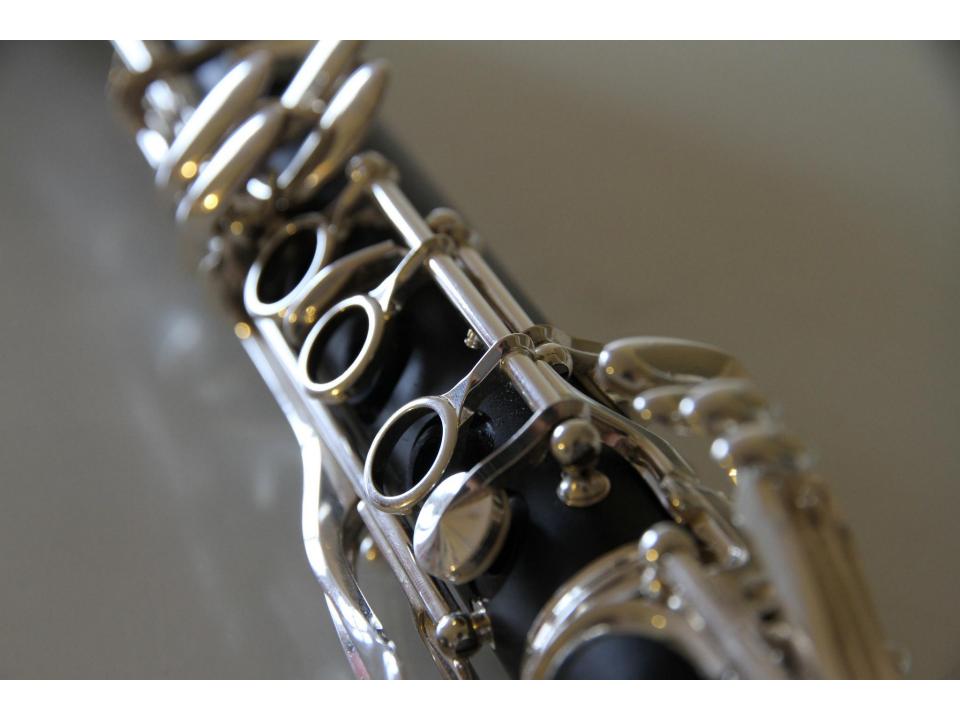

|



# TECHNIQUE #4: CAPTURE THE MOVEMENT OF PEOPLE IN AND AROUND THE SCHOOL









# TECHNIQUE #5: LOOK UP! LOOK FOR INTERESTING LIGHT, CLOUDS, SKIES



### TECHNIQUE #6: HAVE FUN WITH YOUR SHOOTING!





### TECHNIQUE #7: SET UP PROPS AND ARRANGE OBJECTS









# TECHNIQUE #8: USE A MODEL









## TECHNIQUE #9: CROP IN INTERESTING WAYS





## TECHNIQUE #10: CAPTURE AUTHENTIC MOMENTS IN THE SCHOOL

(DON'T FORGET TO ASK PERMISSION IF YOU WANT TO SHOOT IN A CLASSROOM)















## WHAT AREAS OF THE SCHOOL ARE ESPECIALLY VISUALLY INTERESTING?