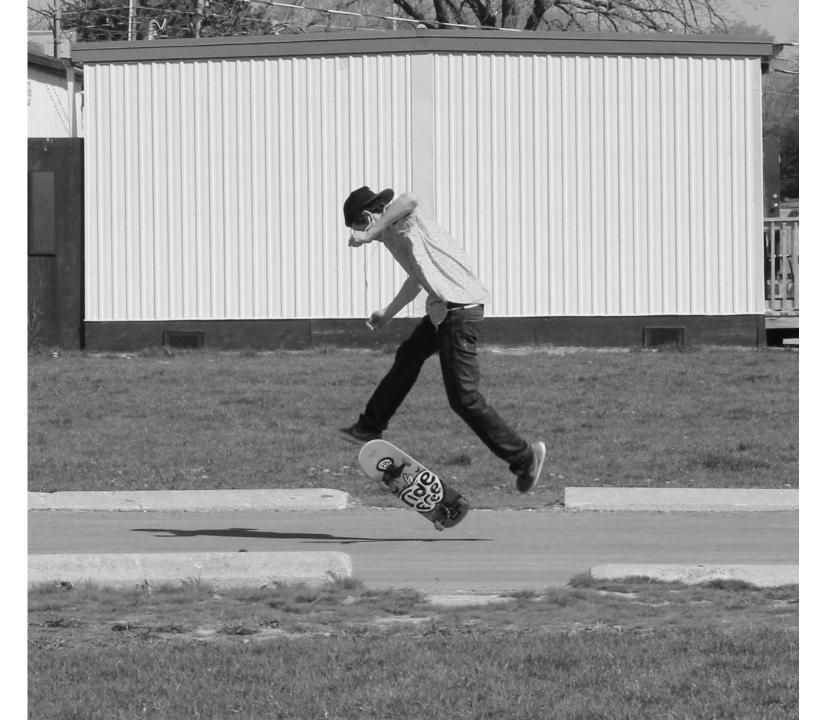

|



# TECHNIQUE #4: CAPTURE THE MOVEMENT OF PEOPLE IN AND AROUND THE SCHOOL









# TECHNIQUE #5: LOOK UP! LOOK FOR INTERESTING LIGHT, CLOUDS, SKIES



### TECHNIQUE #6: HAVE FUN WITH YOUR SHOOTING!





### TECHNIQUE #7: SET UP PROPS AND ARRANGE OBJECTS









# TECHNIQUE #8: USE A MODEL









## TECHNIQUE #9: CROP IN INTERESTING WAYS





## TECHNIQUE #10: CAPTURE AUTHENTIC MOMENTS IN THE SCHOOL

(DON'T FORGET TO ASK PERMISSION IF YOU WANT TO SHOOT IN A CLASSROOM)















## WHAT AREAS OF THE SCHOOL ARE ESPECIALLY VISUALLY INTERESTING?