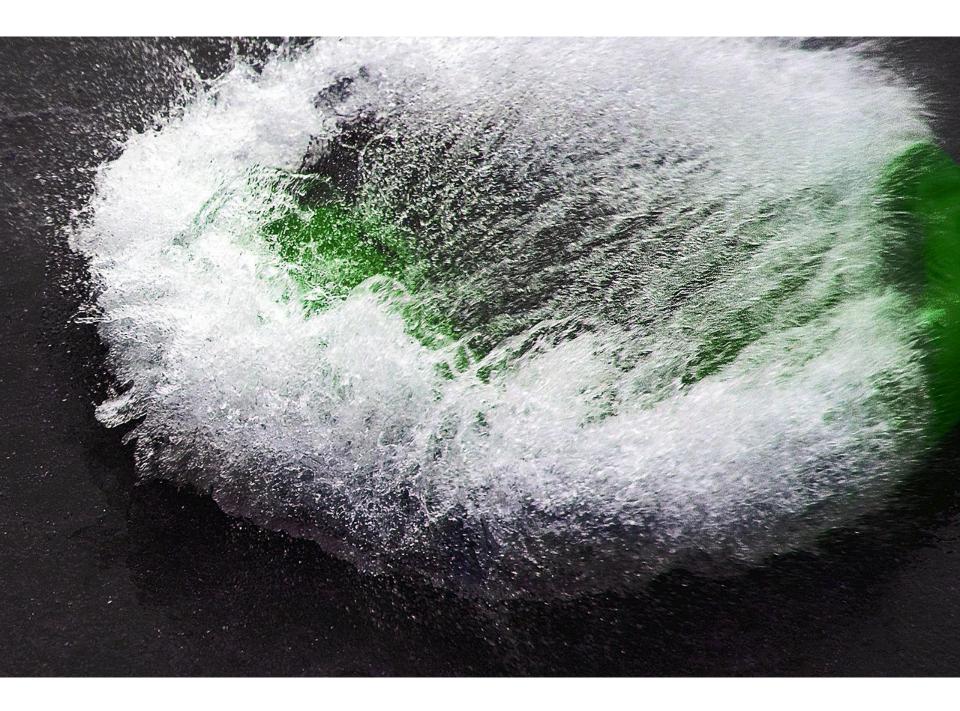

|



# TECHNIQUE #4: CAPTURE THE MOVEMENT OF PEOPLE IN AND AROUND THE SCHOOL









# TECHNIQUE #5: LOOK UP! LOOK FOR INTERESTING LIGHT, CLOUDS, SKIES



### TECHNIQUE #6: HAVE FUN WITH YOUR SHOOTING!





### TECHNIQUE #7: SET UP PROPS AND ARRANGE OBJECTS









# TECHNIQUE #8: USE A MODEL









## TECHNIQUE #9: CROP IN INTERESTING WAYS





## TECHNIQUE #10: CAPTURE AUTHENTIC MOMENTS IN THE SCHOOL

(DON'T FORGET TO ASK PERMISSION IF YOU WANT TO SHOOT IN A CLASSROOM)















## WHAT AREAS OF THE SCHOOL ARE ESPECIALLY VISUALLY INTERESTING?