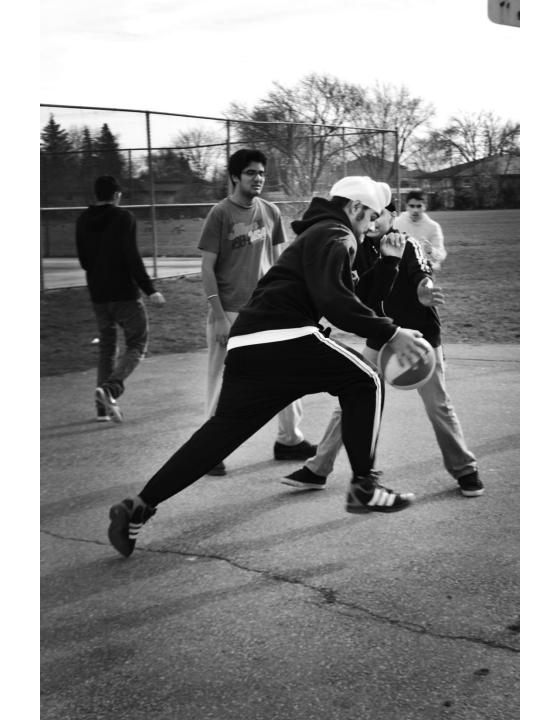

|



# TECHNIQUE #4: CAPTURE THE MOVEMENT OF PEOPLE IN AND AROUND THE SCHOOL









# TECHNIQUE #5: LOOK UP! LOOK FOR INTERESTING LIGHT, CLOUDS, SKIES



### TECHNIQUE #6: HAVE FUN WITH YOUR SHOOTING!





### TECHNIQUE #7: SET UP PROPS AND ARRANGE OBJECTS









# TECHNIQUE #8: USE A MODEL









## TECHNIQUE #9: CROP IN INTERESTING WAYS





## TECHNIQUE #10: CAPTURE AUTHENTIC MOMENTS IN THE SCHOOL

(DON'T FORGET TO ASK PERMISSION IF YOU WANT TO SHOOT IN A CLASSROOM)















## WHAT AREAS OF THE SCHOOL ARE ESPECIALLY VISUALLY INTERESTING?