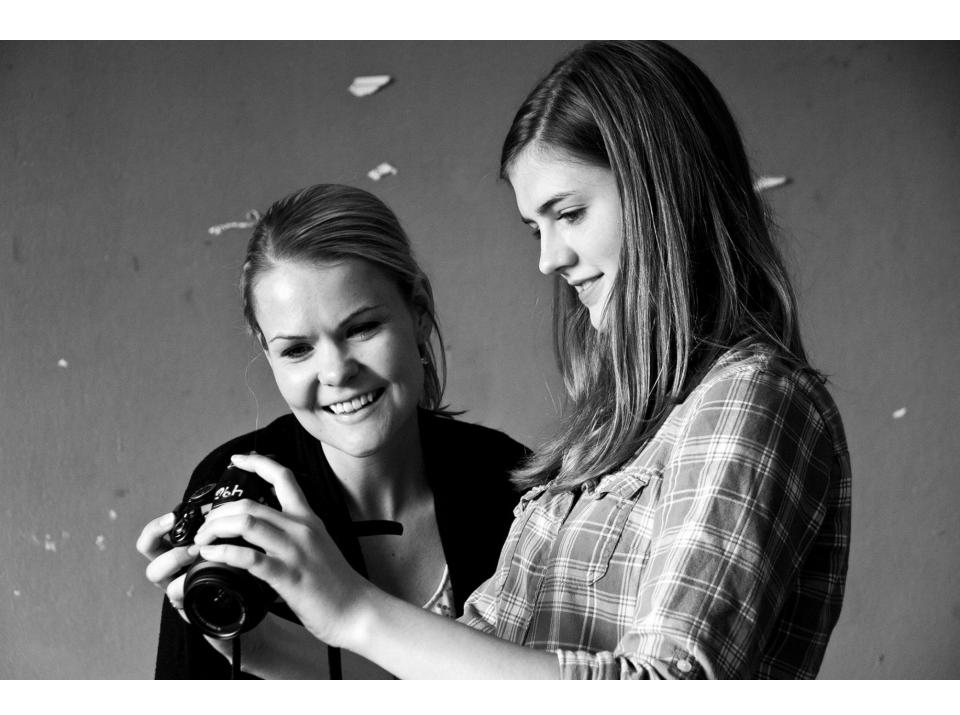

|



# TECHNIQUE #4: CAPTURE THE MOVEMENT OF PEOPLE IN AND AROUND THE SCHOOL









# TECHNIQUE #5: LOOK UP! LOOK FOR INTERESTING LIGHT, CLOUDS, SKIES



### TECHNIQUE #6: HAVE FUN WITH YOUR SHOOTING!





### TECHNIQUE #7: SET UP PROPS AND ARRANGE OBJECTS









# TECHNIQUE #8: USE A MODEL









## TECHNIQUE #9: CROP IN INTERESTING WAYS





## TECHNIQUE #10: CAPTURE AUTHENTIC MOMENTS IN THE SCHOOL

(DON'T FORGET TO ASK PERMISSION IF YOU WANT TO SHOOT IN A CLASSROOM)















## WHAT AREAS OF THE SCHOOL ARE ESPECIALLY VISUALLY INTERESTING?