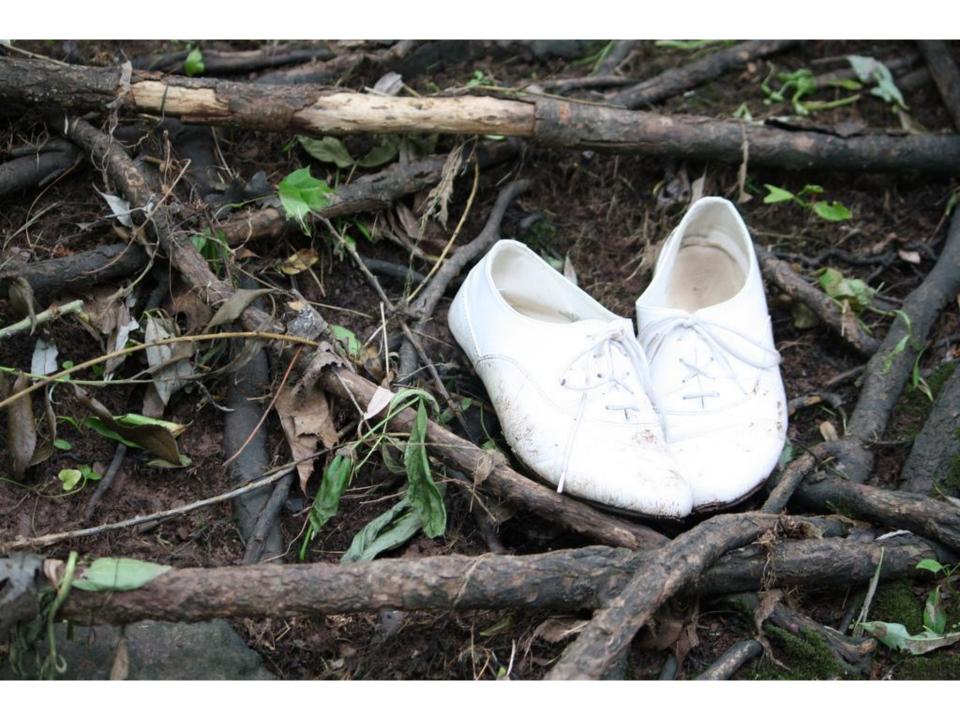

|



# TECHNIQUE #4: CAPTURE THE MOVEMENT OF PEOPLE IN AND AROUND THE SCHOOL









# TECHNIQUE #5: LOOK UP! LOOK FOR INTERESTING LIGHT, CLOUDS, SKIES



### TECHNIQUE #6: HAVE FUN WITH YOUR SHOOTING!





### TECHNIQUE #7: SET UP PROPS AND ARRANGE OBJECTS









# TECHNIQUE #8: USE A MODEL









## TECHNIQUE #9: CROP IN INTERESTING WAYS





## TECHNIQUE #10: CAPTURE AUTHENTIC MOMENTS IN THE SCHOOL

(DON'T FORGET TO ASK PERMISSION IF YOU WANT TO SHOOT IN A CLASSROOM)















## WHAT AREAS OF THE SCHOOL ARE ESPECIALLY VISUALLY INTERESTING?